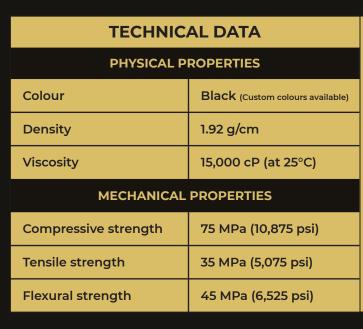

#### PRODUCT DESCRIPTION

High-performance, two-component epoxy grout for ceramic tiles and stone. Excellent chemical and thermal resistance

#### **ADHESION AND BONDING**

- · Adhesion strength: 350 psi (2.41 MPa) to concrete
- Bonding to substrates: Concrete, cement, Tile, stone

#### CHEMICAL RESISTANCE

- Resistant to water, acids (HCl, H2SO4)
   And alkalis (Na OH, KOH)
- Resistant to specified chemicals (e.g., ethanol, isopropanol)

#### THERMAL PROPERTIES

- Thermal expansion: 1.1% (at 20°C to 100°C)
- Heat resistance: 120°C (248°F)